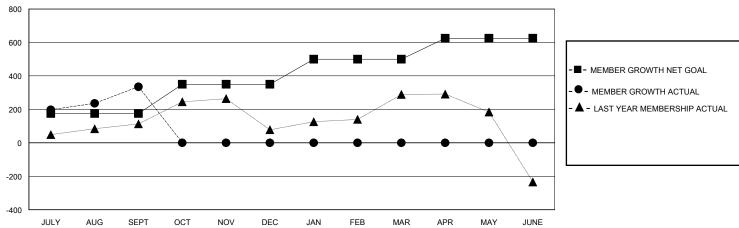

## District 318 E

Results as of: 9/30/2023

| GMT:                  | LOCATION INDIA |           |               |                       |                       |                         |                                                    |  |
|-----------------------|----------------|-----------|---------------|-----------------------|-----------------------|-------------------------|----------------------------------------------------|--|
|                       | Club           | os        |               | Members               |                       |                         |                                                    |  |
| RESULTS FOR 2023-2024 |                |           |               | RESULTS FOR 2023-2024 |                       |                         |                                                    |  |
| QUARTER               | NEW CLUB GOAL  | NEW CLUBS | DROPPED CLUBS | QUARTER MEMB          | ER GROWTH NET<br>GOAL | MEMBER GROWTH<br>ACTUAL | DROPPED<br>MEMBERS ACTUAL<br>(including transfers) |  |
| JULY/AUG/SEPT         | 5              | 10        | 2             | JULY/AUG/SEPT         | 175                   | 563                     | 209                                                |  |
| OCT/NOV/DEC           | 0              | 0         | 0             | OCT/NOV/DEC           | 175                   | 0                       | 0                                                  |  |
| JAN/FEB/MAR           | 5              | 0         | 0             | JAN/FEB/MAR           | 150                   | 0                       | 0                                                  |  |
| APR/MAY/JUNE          | 0              | 0         | 0             | APR/MAY/JUNE          | 125                   | 0                       | 0                                                  |  |

## GOALS AND ACTUAL MEMBERS CUMULATIVE

| DROPPED CLUBS: 2  |     | 116 CLUBS OF 183 ADDED 1 OR MORE<br>NEW MEMBERS | GENDER DISTRIBUTION  MALE 5,066 (78.79%)  FEMALE 1,364 (21.21%) |                 |       |
|-------------------|-----|-------------------------------------------------|-----------------------------------------------------------------|-----------------|-------|
| DROPPED MEMBERS   |     |                                                 | FEMALE                                                          | 1,304 (21.2170) |       |
| DECEASED          | 4   | CLICK HERE FOR CUMULATIVE                       | TOTAL FAMILY UNIT MEMBERS                                       |                 | 2,289 |
| CLUB CANCELLED 18 |     | MEMBERSHIP DATA                                 |                                                                 |                 | 4 044 |
| OTHER             | 187 |                                                 | FAMILY MEMBERS PAYING HALF DUES                                 |                 | 1,211 |
| TOTAL             | 209 |                                                 |                                                                 |                 |       |