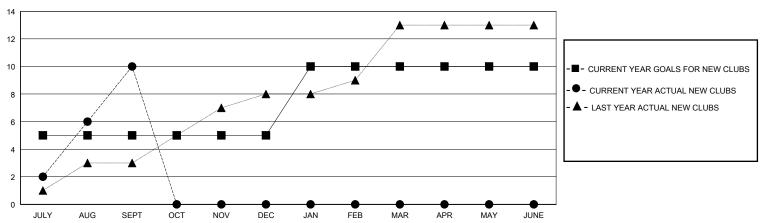

## District 318 E

Results as of: 9/30/2023

| GMT:                  | LOCATION INDIA |           |               |                       |                       |                         |                                                    |  |
|-----------------------|----------------|-----------|---------------|-----------------------|-----------------------|-------------------------|----------------------------------------------------|--|
|                       | Club           | os        |               | Members               |                       |                         |                                                    |  |
| RESULTS FOR 2023-2024 |                |           |               | RESULTS FOR 2023-2024 |                       |                         |                                                    |  |
| QUARTER               | NEW CLUB GOAL  | NEW CLUBS | DROPPED CLUBS | QUARTER MEMB          | ER GROWTH NET<br>GOAL | MEMBER GROWTH<br>ACTUAL | DROPPED<br>MEMBERS ACTUAL<br>(including transfers) |  |
| JULY/AUG/SEPT         | 5              | 10        | 2             | JULY/AUG/SEPT         | 175                   | 563                     | 209                                                |  |
| OCT/NOV/DEC           | 0              | 0         | 0             | OCT/NOV/DEC           | 175                   | 0                       | 0                                                  |  |
| JAN/FEB/MAR           | 5              | 0         | 0             | JAN/FEB/MAR           | 150                   | 0                       | 0                                                  |  |
| APR/MAY/JUNE          | 0              | 0         | 0             | APR/MAY/JUNE          | 125                   | 0                       | 0                                                  |  |

## GOALS AND ACTUAL NEW CLUBS CUMULATIVE